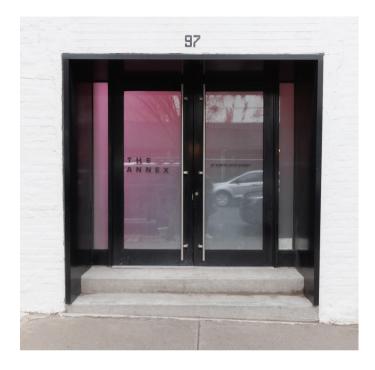

## Preparing Your Visit to The Annex

Load In is located at: 97 N 10th Street Brooklyn, NY 11249. Street Level.

There are two steps at the front of the venue entrance. Please plan your load-in accordingly.

- Entry Door: 60"W x 80"H
- Small Ramp Available: 24" L x 30" W // Weight: 800 lbs
- Large Ramp Available: 48" L x 30" W // Weight: 800 lbs

Protection for Load In: No furniture or products are to be dragged across the floor.